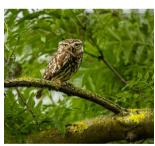

Little Owl £275

Hunstanton Rocks II £375

Penmon Lighthouse Wales, £375

Beach Stroll, Hunstanton £375

All printed in high resolution, mounted on backing board and framed with non refelctive Ultra-Vue glass All prints available to order unframed: Large £150, Medium £100, Square £85. P&P extra.