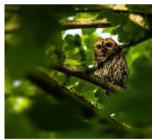

I See You! £250

Home £250

Tawny in a Tree £250

Cheeky Chap £250

Whoo are you? £250

| Framed sizes |                |
|--------------|----------------|
| Large        | 49.5" x 39"    |
| Medium       | 35.25" x 26.5" |
| Square       | 27.5" x 27.5"  |